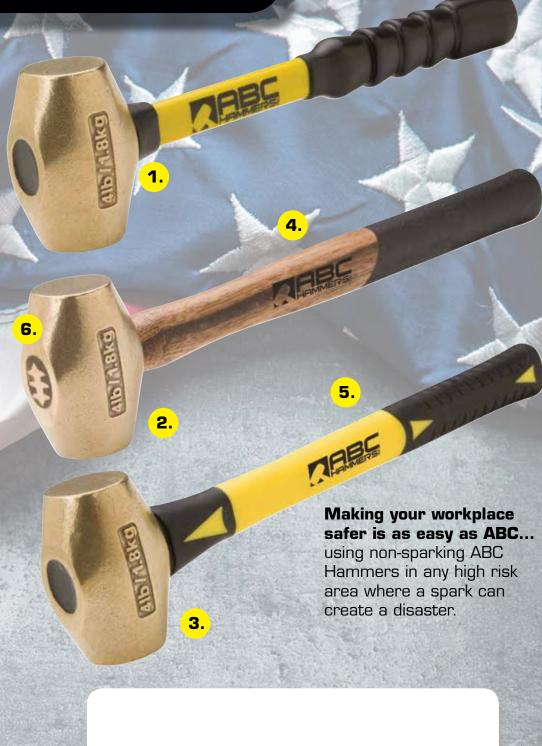

#### **Brass Striking Hammers**

| ITEM #:   | WEIGHT [LBS/KG] | HANDLE     | HANDLE LENGTH |
|-----------|-----------------|------------|---------------|
| ABC1BW    | 1.0 lbs/0.45 kg | Wood       | 10"/255mm     |
| ABC1.5BW  | 1.5 lbs/0.70 kg | Wood       | 12.5"/320mm   |
| ABC2BW    | 2.0 lbs/0.90 kg | Wood       | 12.5"/320mm   |
| ABC3BW    | 3.0 lbs/1.35 kg | Wood       | 12.5"/320mm   |
| ABC4BW    | 4.0 lbs/1.80 kg | Wood       | 15"/380mm     |
| ABC5BW    | 5.0 lbs/2.25 kg | Wood       | 15"/380mm     |
| ABC1BFB   | 1.0 lbs/0.45 kg | Fiberglass | 10.5"/270mm   |
| ABC1.5BFB | 1.5 lbs/0.70 kg | Fiberglass | 10.5"/270mm   |
| ABC2BFB   | 2.0 lbs/0.90 kg | Fiberglass | 12"/305mm     |
| ABC3BFB   | 3.0 lbs/1.35 kg | Fiberglass | 12"/305mm     |
| ABC3BF    | 3.0 lbs/1.35 kg | Fiberglass | 14"/355mm     |
| ABC4BFB   | 4.0 lbs/1.80 kg | Fiberglass | 12"/305mm     |
| ABC4BF    | 4.0 lbs/1.80 kg | Fiberglass | 14"/355mm     |
| ABC5BFB   | 5.0 lbs/2.25 kg | Fiberglass | 12"/305mm     |
| ABC5BF    | 5.0 lbs/2.25 kg | Fiberglass | 14"/355mm     |
| ABC6BFB   | 6.0 lbs/2.70 kg | Fiberglass | 14"/355mm     |
|           |                 |            |               |